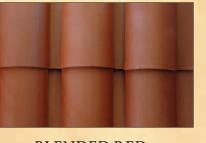

BLENDED RED

Printed colors shown in this brochure may vary from actual product colors. We recommend color selection be made

from actual product samples.

SPANISH BAY BLEND

FRANCISCAN BLEND

Cotswold

Cordova

KILN RUN #8 MIX

SPANISH BAY BLEND

(VINTAGE TEXTURE)

KILN RUN #8 MIX

BLENDED RED

MONTEREY BLEND

CABRILLO BLEND

PRESIDIO BLEND

BLENDED RED

LINCOLN INTERLOCKING

KILN RUN #8 MIX

SPANISH BAY BLEND

BLENDED RED