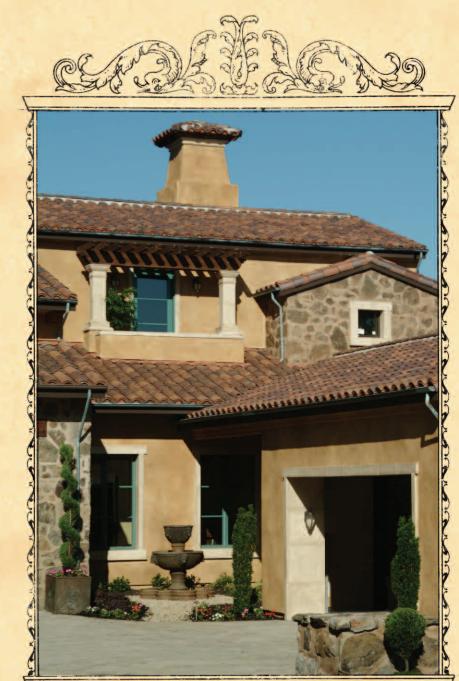

For over 125 years Gladding, McBean has taken its vast, rich clay reserves and created infinite design possibilities for our customers worldwide. This time-honored craftsmanship and expertise handed down from generations, combined with modern technology, has produced exceptional clay roof tile products that will last for years to come. Gladding, McBean offers unique fire flashed blends ranging from light to dark reds, soft golds, warm browns and deep purples to enhance any traditional or modern style architecture.