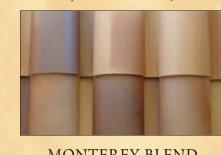

# ITALIAN

KILN RUN #8 MIX (ITALIAN PAN, CORDOVA COVER)

BLENDED RED (ITALIAN PAN, CORDOVA COVER)

KILN RUN #8 MIX

MONTERY BLEND (ITALIAN PAN, CORDOVA COVER)

FRANCISCAN BLEND (ITALIAN PAN, CORDOVA COVER)

SPANISH BAY BLEND

BLENDED RED

Printed colors shown in this brochure may vary from actual product colors. We recommend color selection be made

from actual product samples.

SPANISH BAY BLEND

FRANCISCAN BLEND

Cotswold

Cordova

KILN RUN #8 MIX

SPANISH BAY BLEND

(VINTAGE TEXTURE)

KILN RUN #8 MIX

BLENDED RED

MONTEREY BLEND

CABRILLO BLEND

PRESIDIO BLEND

BLENDED RED