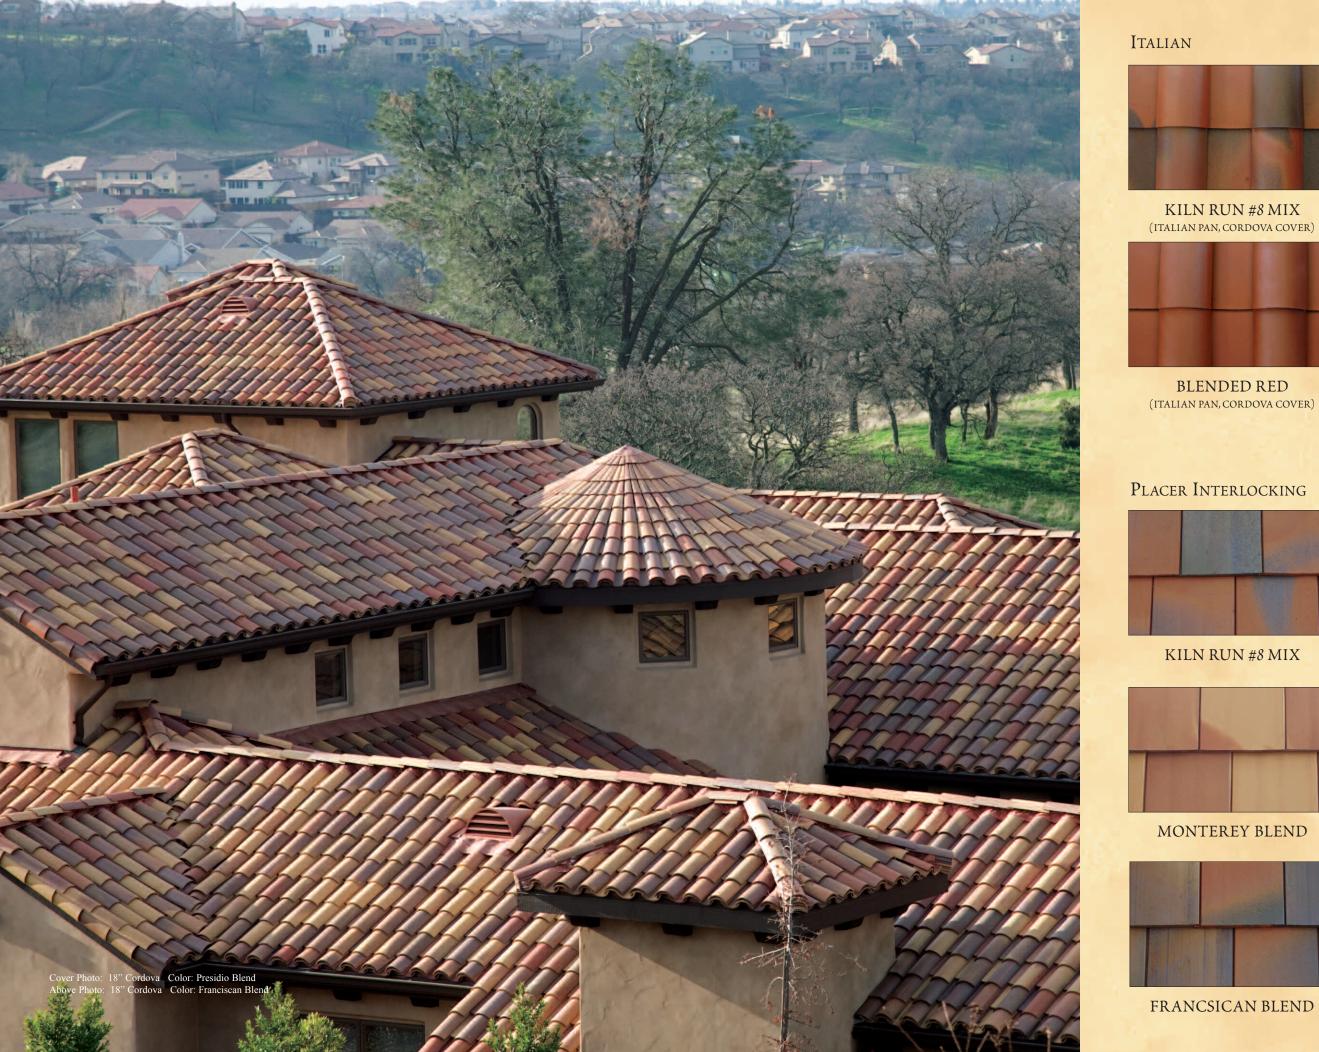

#### ITALIAN

Inspired by Spanish and Italian architecture, the Italian flat pan combined with the barrel Cordova tile produces an old world appearance.

From design roots in the pastoral Cotswold region of England, this charming wire cut face tile with scalloped edges complements French and Tudor architectural styles.

# ITALIAN

KILN RUN #8 MIX (ITALIAN PAN, CORDOVA COVER)

BLENDED RED (ITALIAN PAN, CORDOVA COVER)

KILN RUN #8 MIX

MONTERY BLEND (ITALIAN PAN, CORDOVA COVER)

FRANCISCAN BLEND (ITALIAN PAN, CORDOVA COVER)

SPANISH BAY BLEND