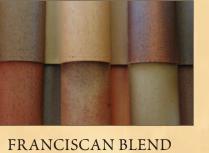

# ITALIAN

KILN RUN #8 MIX (ITALIAN PAN, CORDOVA COVER)

BLENDED RED (ITALIAN PAN, CORDOVA COVER)

KILN RUN #8 MIX

MONTERY BLEND (ITALIAN PAN, CORDOVA COVER)

FRANCISCAN BLEND (ITALIAN PAN, CORDOVA COVER)

SPANISH BAY BLEND

BLENDED RED

Printed colors shown in this brochure may vary from actual product colors. We recommend color selection be made

from actual product samples.

SPANISH BAY BLEND

FRANCISCAN BLEND

Cotswold

Cordova

KILN RUN #8 MIX