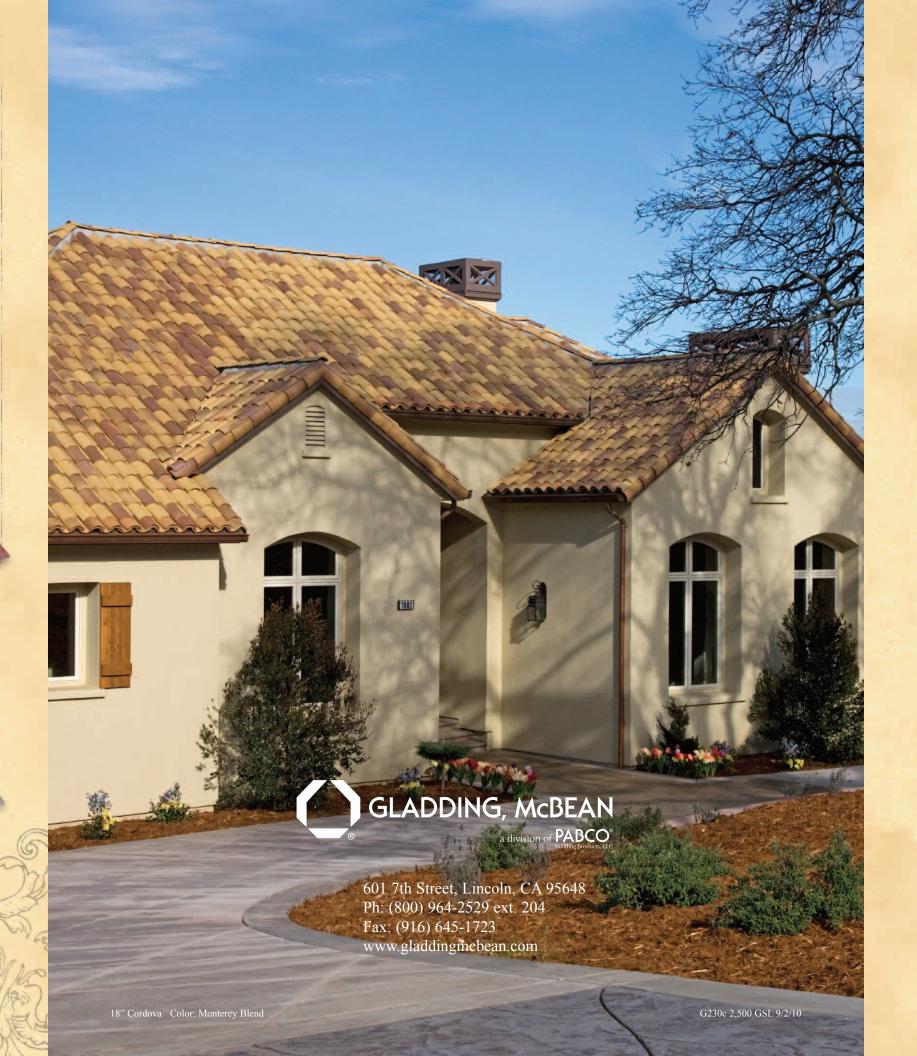

For over 125 years Gladding, McBean has taken its vast, rich clay reserves and created infinite design possibilities for our customers worldwide. This time-honored craftsmanship and expertise handed down from generations, combined with modern technology, has produced exceptional clay roof tile products that will last for years to come. Gladding, McBean offers unique fire flashed blends ranging from light to dark reds, soft golds, warm browns and deep purples to enhance any traditional or modern style architecture.

#### CORDOVA

Inspired by Spanish and Italian architecture, the traditional barrel Cordova tile reflects an elegant Mediterranean feel.