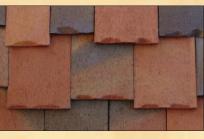

#### ITALIAN

Inspired by Spanish and Italian architecture, the Italian flat pan combined with the barrel Cordova tile produces an old world appearance.

From design roots in the pastoral Cotswold region of England, this charming wire cut face tile with scalloped edges complements French and Tudor architectural styles.